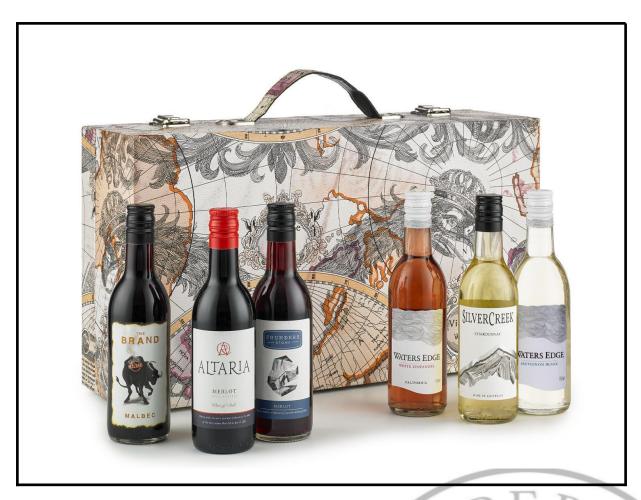

#### H22153 - Wines of the World Tasting Set

|      |         |           |        |      |     |      |     |      |      |     |      | _   |     |
|------|---------|-----------|--------|------|-----|------|-----|------|------|-----|------|-----|-----|
| Glu  | Soy     | Pear      | Nut    | Sesa | Lup | Milk | Egg | Sulp | Cele | Mus | Fish | Mol | Cru |
|      |         |           |        |      |     |      |     |      |      |     |      |     |     |
|      |         |           |        |      |     |      |     |      |      |     |      |     |     |
|      |         |           |        |      |     |      |     |      |      |     |      |     |     |
| Mand | atory a | llergen   | conta  | ins: |     |      |     |      |      |     |      |     |     |
|      |         |           |        |      |     |      |     | 1    |      |     |      |     |     |
| Key  |         |           |        |      |     |      |     |      |      |     |      |     |     |
| /    | Listed  | in ingre  | dients |      |     |      |     |      |      |     |      |     |     |
| z    | May co  | ontain tr | aces   |      |     |      |     |      |      |     |      |     |     |

Product Name: Waters Edge Sauvignon Blanc 187ml (12.5% Vol)

Ingredients:

Allergens:

Storage:

Product Name: Waters Edge White Zinfandel 187ml (11% Vol)

Ingredients:

Allergens:

Storage:

Product Name: Silver Creek Chardonnay 187ml (13% Vol)

Ingredients:

Allergens:

Storage:

#### Typical Value per 100g

| N/A |
|-----|
| N/A |
|     |

Product Name: Founders Stone Merlot 187ml (13% Vol)

Ingredients:

Allergens:

Product Name: Altaria Merlot 187ml (12.5% Vol)

Ingredients:

Allergens:

Storage:

Product Name: The Brand Malbec 187ml (13% Vol)

Ingredients:

Allergens:

Storage: