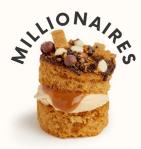

# Caramel flavoured mini sponge cakes with a salted buttercream and caramel sauce centre. Topped with white chocolate, caramel sprinkle and flaked sea salt.

ngredients:Sugar, Wheat Flour (Wheat Flour, Calcium Carbonate, Iron, Niacin, Thiamin), Pasteurised Free Range Egg, Natural Yogurt (Milk), Rapeseed Oil, Salted Butter (Milk, Salt), Whole Milk, Caramel Dessert Filling (3.8%) (Whole Milk, Sugar), White Chocolate Topping (Sugar, Fully Hydrogenated Vegetable Fat (Palm Kernel), Skimmed Milk Powder, Lactose (Milk), Emulsifier (Sunflower Lecithin), Flavouring (Vanillin)), Caramel Crunch (0.8%) (White Chocolate (Sugar, Cocoa Butter, Whole Milk Powder, Emulsifier (Sunflower Lecithin), Natural Flavour), Cereal (Rice Flour, Sugar, Wheat Flour, Sugar, PowderedSugar, Wheat Malt, Salt, Emulsifier (Sunflower Lecithin), Maltodextrin, Milk Chocolate (Sugar, Cocoa Butter, Whole Milk Powder, Cocoa Mass, Skimmed Milk Powder, Emulsifier (Sunflower Lecithin), Natural Flavour), Gum Arabic, Natural Flavour, Colour (Paprika)), Cornflour, Raising Agents (Disodium Diphosphate, Sodium Hydrogen Carbonate), Sugar, Wheat Starch, Salt (0.4%), Natural Flavouring, Colour (Caramel). For allergens including cereals containing gluten, see ingredients in bold. May contain sova, tree nuts, sulphites and peanut, Suitable for vegetarians,