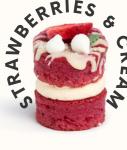

# Strawberry flavoured mini sponge cakes with a mascarpone salted buttercream centre. Topped with white chocolate, freeze dried strawberry and mini meringue kisses.

Ingredients:Sugar, Wheat Flour (Wheat Flour, Calcium Carbonate, Iron, Niacin, Thiamin), Pasteurised Free Range **Egg**, Natural Yogurt (**Milk**), Rapeseed Oil, Salted Butter (**Milk**), Salt), Cream Cheese (**Milk**) (Full Fat Soft Cheese, Salt), Whole **Milk**, Humectant (Vegetable Glycerine), Raising Agents (Disodium . Diphosphate, Sodium Hydrogen Carbonate), Sugar, **Wheat** Starch, White Chocolate Topping (Sugar Fully Hydrogenated Vegetable Fat (Palm Kernel), Skimmed Milk Powder, Lactose (Milk), Emulsifier (Sunflower Lecithin), Flavouring (Vanillin)), Meringue (0.7%) (Sugar, Free Range Egg Albumen, Sugar Wheat Starch), Freeze Dried Strawberries (0.7%), Sprinkles (Sugar, Vegetable Oils (Coconut, Shea), Rice Flour, Maize Starch, Concentrates (Radish, Spirulina, Carrot, Lemon, Apple, Blackcurrant, Hibiscus) Thickener (Sodium Carboxymethylcellulose), Tapioca Starch, Flavouring, Caramelised Sugar Syrup, Glazing Agent (Beeswax), Colour (Lutein)), Poppy Seed, Cornflour, Natural Flavouring, Colours (Cochineal, Turmeric). For allergens including cereals containing gluten, see ingredients in bold. May contain soya, tree nuts, sulphites and peanut.