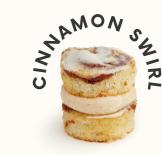

Cinnamon infused mini sponge cakes with a spiced salted buttercream centre. Topped with a white chocolate glaze.

Ingredients:Sugar, Wheat Flour (Wheat Flour, Calcium Carbonate, Iron, Niacin, Thiamin), Natural Yogurt (Milk), Pasteurised Free Range Egg, Rapeseed Oil, Salted Butter (Milk, Salt), Whole Milk, Cinnamon (3.4%), White Chocolate Topping (Sugar, Fully Hydrogenated Vegetable Fat (Palm Kernel), Skimmed Milk Powder, Lactose (Milk), Emulsifier (Sunflower Lecithin), Flavouring (Vanillin)), Humectant (Vegetable Glycerine), Mixed Spice (Corriander, Cassia, Ginger, Fennel, Nutmeg, Clove, Cardamom), Raising Agents (Disodium Diphosphate, Sodium Hydrogen Carbonate), Sugar, Wheat Starch, Cornflour, Colour (Caramel). For allergens including cereals containing gluten, see ingredients in bold. May contain soya, tree nuts, sulphites and peanut. Suitable for vegetarians.