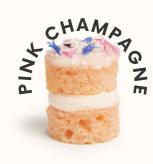

# Champagne-infused pale pink mini sponge cakes with a vanilla flavoured salted buttercream centre. Topped with white chocolate, bubble sprinkles and edible cornflowers.

Ingredients:Sugar, Wheat Flour (Wheat Flour, Calcium Carbonate, Iron, Niacin, Thiamin), Pasteurised Free Range Egg, Natural Yogurt (Milk), Rapeseed Oil, Salted Butter (Milk, Salt), Whole Milk, Champagne (4.1%), White Chocolate Topping (Sugar, Fully Hydrogenated Vegetable Fat (Palm Kernel), Skimmed Milk Powder, Lactose (Milk), Emulsifier (Sunflower Lecithin), Flavouring (Vanillin)), Humectant (Vegetable Glycerine), Sprinkles (Sugar, Starch (Wheat, Corn), Vegetable Oils (Rapeseed, Coconut), Glucose Syrup, Glazing Agent (Bees Wax)), Dried Edible Cornflowers, Raising Agents (Disodium Diphosphate, Sodium Hydrogen Carbonate), Sugar, Wheat Starch, Cornflour, Natural Flavouring, Colour (Carmine). For allergens including cereals containing gluten, see ingredients in bold. May contain soya, tree nuts, sulphites and peanut. Contains alcohol.

Nutritional Information: (Per 100g) Energy 1761kJ, Energy 421kcal, Fat 22.4g (of which Saturates 7.7g), Carbohydrates 50.4g (of which Sugars 33.9g), Fibre 0.7g, Protein 4.3g, Salt 0.78g

(Per 25g Cake) Energy 440kJ, Energy 105kcal, Fat 5.6g (of which Saturates 1.9g), Carbohydrates 12.6g (of which Sugars 8.5g), Fibre 0.2g, Protein 1.1g, Salt 0.19g