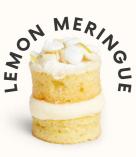

Lemon flavoured mini sponge cakes with a mascarpone salted buttercream centre. Topped with white chocolate, candied lemon peel and mini meringue kisses.

Ingredients:Sugar, Wheat Flour (Wheat Flour, Calcium Carbonate, Iron, Niacin, Thiamin), Natural Yogur (Milk), Pasteurised Free Range Egg, Rapeseed Oil, Salted Butter (Milk, Salt), Cream Cheese (Milk) (Full Fat Soft Cheese, Salt), Whole Milk, Humectant (Vegetable Glycerine), Raising Agents (Disodium Diphosphate, Sodium Hydrogen Carbonate), Sugar, Wheat Starch, White Chocolate Topping (Sugar Fully Hydrogenated Vegetable Fat (Palm Kernel), Skimmed Milk Powder, Lactose (Milk), Emulsifier (Sunflower Lecithin), Flavouring (Vanillin)), Meringue (0.9%) (Sugar, Free Range **Egg** Albumen, Sugar, **Wheat** Starch), Candied Lemon (0.9%) (Lemon Peel, Sugar), Cornflour, Natural Flavouring. For allergens including cereals containing gluten, see ingredients in **bold**. May contain soya, tree nuts, sulphites and peanut. Suitable for vegetarians.