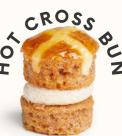

#### Powder, Lactose (Milk), Emulsifier (Sunflower Lecithin), Flavouring (Vanillin)), Apricot Jam (Glucose Syrup, Sugar, Apricots, Gelling Agent (Pectin), Acidity Regulators (Citric Acid, Trisodium Citrates), Flavouring), Humectant (Vegetable Glycerine), Mixed Spice (Corriander, Cassia, Ginger, Fennel, Nutmeg, Clove, Cardamom), Raising Agents (Disodium Diphosphate, Sodium Hydrogen Carbonate), Sugar, Wheat Starch, Cinnamon. For allergens including cereals containing gluten, see ingredients in **bold**. May

centre. Cross topped with an apricot jam glaze.

contain Soya, Tree Nuts & Peanut. Suitable for vegetarians.

Nutritional Information: (Per 100g) Energy 1797kJ, Energy 429kcal, Fat 22.3g (of which Saturates 7.6g), Carbohydrates 53.5g (of which Sugars 38.0g), Fibre 1.9, Protein 4.4g, Salt 0.57g