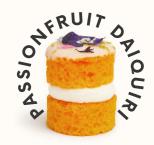

# Passionfruit and rum mini sponge cakes with a vanilla salted buttercream centre. Topped with white chocolate, passionfruit, lime and edible flowers.

Ingredients:Sugar, Wheat Flour (Wheat Flour, Calcium Carbonate, Iron, Niacin, Thiamin), Pasteurised Free Range Egg, Natural Yogurt (Milk), Rapeseed Oil, Butter (Milk), Whole Milk, White Rum (4.1%) White Chocolate Topping (Sugar, Fully Hydrogenated Vegetable Fat (Palm Kernel), Skimmed Milk Powder, Lactose (Milk), Emulsifier (Sunflower Lecithin), Flavouring (Vanillin)), Humectant (Vegetable Glycerine), Dried Edible Flowers, Raising Agents (Disodium Diphosphate, Sodium Hydrogen Carbonate), Sugar, Wheat Starch, Natural Flavouring (0.8%), Cornflour, Passionfruit Crunch (0.5%) (Maltodextrin, Passion Fruit Juice, Natural Flavour, Citric Acid (Acidity Regulator), Lime Zest (0.5%), Colour (Annato). For allergens including cereals containing gluten, see ingredients in bold. May contain Soya, Tree Nuts, Sulphites & Peanut. Suitable for vegetarians. Contains alcohol.

Nutritional Information: (Per 100g) Energy 1786kJ, Energy 427kcal, Fat 22.3g (of which Saturates 7.7g), Carbohydrates 51.8g (of which Sugars 34.5g), Fibre 0.7g, Protein 4.3g, Salt 0.58g

(Per 25g Cake) Energy 448kJ, Energy 107kcal, Fat 5.6g (of which Saturates 1.9g), Carbohydrates 13.0g (of which Sugars 8.6g), Fibre 0.2g, Protein 1.1g, Salt 0.14g