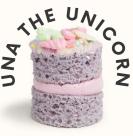

## Vanilla flavoured lilac sponge cakes with a vanilla flavoured salted buttercream centre. Topped with white chocolate and unicorn sprinkles.

Ingredients:Sugar, Wheat Flour (Wheat Flour, Calcium Carbonate, Iron, Niacin, Thiamin), Pasteurised Free Range Egg, Natural Yogurt (Milk), Rapeseed Oil, Salted Butter (Milk, Salt), Whole Milk, Cornflour, White Chocolate Topping (Sugar, Fully Hydrogenated Vegetable Fat (Palm Kernel), Skimmed Milk Powder Lactose (Milk), Emulsifier (Sunflower Lecithin), Flavouring (Vanillin)), Unicorn Sprinkles (Sugar, Starch (Wheat, Corn, Potato, Rice), Flour (Rice), Vegetable Oils (Sunflower, Rapeseed, Rapeseed Fully Hydrogenated, Coconut), Glucose Syrup, Dextrose, Maltodextrin, Whole Milk Powder, Cocoa Butter, Cocoa Mass, Colours (Circumin, Carmine, Indigotine, Brilliant Blue, Chlorophyllin, Carbon Black, Iron Oxides, Concentrate Of Apple, Carrot Juice, Beetroot Juice, Safflor, Spirulina, Lemon), Natural Vanilla Flavour, Glazing Agent (Bees Wax, Carnauba Wax, Shellac), Thickener (Acacia Gum), Emulsifier (Lecithine (Sunflower, Soya), Sucrose Esters), Release Agent (Magnesium Stearate, Talc, Potassium Aluminium Silicate)). Humectant (Vegetable Givcerine), Raising Agents (Disodium Diphosphate, Sodium Hydrogen Carbonate), Sugar, Wheat Starch, Colour (Brilliant Blue FCF, Carmine), Natural Flavouring, For allergens including cereals containing gluten, see ingredients in **bold**. May contain tree nuts, sulphites and peanut.

Nutritional Information: (Per 100g) Energy 1807kJ, Energy 431kcal, Fat 22.3g (of which Saturates 7.3g), Carbohydrates 53.5g (of which Sugars 33.6g), Fibre 0.6g, Protein 4.5g, Salt 0.76g (Per 25g Cake) Energy 452kJ, Energy 108kcal, Fat 5.6g (of which Saturates 1.8g), Carbohydrates 13.4g (of which Sugars 8.4g), Fibre 0.2g, Protein 1.1g, Salt 0.19g