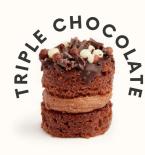

## Chocolate mini sponge cakes with a chocolate salted buttercream centre. Topped with dark chocolate, mixed chocolate crispies, chocolate curls and cacao nibs.

Ingredients: Sugar, Wheat Flour (Wheat Flour, Calcium Carbonate, Iron, Niacin, Thiamin), Rapeseed Oil, Pasteurised Free Range Egg, Natural Yogurt (Milk), Salted Butter (Milk, Salt), Dark Chocolate (5.2%) (Sugar, Cocoa Mass, Cocoa Butter, Emulsifier (Soya Lecithin), Natural Vanilla Flavouring), Whole Milk, Fat Reduced Cocoa Powder, Humectant (Vegetable Glycerine), Cacao Nibs, Dark Chocolate Topping (Sugar, Fully Hydrogenated Vegetable Fat (Palm Kernel), Fat Reduced Cocoa Powder, Emulsifier (Sunflower Lecithin), Flavouring (Vanilla)), Chocolate Decorations (Sugar, Cocoa Butter, Cocoa Mass, Whole Milk Powder, Skimmed Milk Powder, Milk Sugar, Whey Powder (Milk), Anhydrous Milk Fat, Emulsifiers (Sunflower Lecithin, Soya Lecithin), Natural Vanilla Flavouring), Rice Flour, Sugar, Wheat Flour, Dextrose (Wheat), Rapeseed Oil, Salt, Non-Hydrogenated Vegetable Fat (Shea Kernel Oil, Palm Oil), Glazing Agent Gum Acacia (Gum Acacia, Sucrose, Honey)), Raising Agents (Disodium Diphosphate, Sodium Hydrogen Carbonate), Sugar, **Wheat** Starch, Natural Flavouring. For allergens including cereals containing gluten, see ingredients in bold. May contain tree nuts, sulphites and peanut. Suitable for