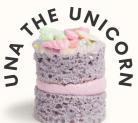

## Vanilla flavoured lilac sponge cakes with a vanilla flavoured salted buttercream centre. Topped with white chocolate and unicorn sprinkles.

Ingredients:Sugar, Wheat Flour (Wheat Flour, Calcium Carbonate, Iron, Niacin, Thiamin), Pasteurised Free Range Egg, Natural Yogurt (Milk), Rapeseed Oil, Salted Butter (Milk, Salt), Whole Milk, Cornflour, White Chocolate Topping (Sugar, Fully Hydrogenated Vegetable Fat (Palm Kernel), Skimmed Milk Powder Lactose (Milk), Emulsifier (Sunflower Lecithin), Flavouring (Vanillin)), Unicorn Sprinkles (Sugar, Starch (Wheat, Corn, Potato, Rice), Flour (Rice), Vegetable Oils (Sunflower, Rapeseed, Rapeseed Fully Hydrogenated, Coconut), Glucose Syrup, Dextrose, Maltodextrin, Whole Milk Powder, Cocoa Butter, Cocoa Mass, Colours (Circumin, Carmine, Indigotine, Brilliant Blue, Chlorophyllin, Carbon Black, Iron Oxides, Concentrate Of Apple, Carrot Juice, Beetroot Juice, Safflor, Spirulina, Lemon), Natural Vanilla Flavour, Glazing Agent (Bees Wax, Carnauba Wax, Shellac), Thickener (Acacia Gum), Emulsifier (Lecithine (Sunflower, Soya), Sucrose Esters), Release Agent (Magnesium Stearate, Talc, Potassium Aluminium Silicate)). Humectant (Vegetable Givcerine), Raising Agents (Disodium Diphosphate, Sodium Hydrogen Carbonate), Sugar, Wheat Starch, Colour (Brilliant Blue FCF, Carmine), Natural Flavouring, For allergens including cereals containing gluten, see ingredients in **bold**. May contain tree nuts, sulphites and peanut.

Nutritional Information: (Per 100g) Energy 1807kJ, Energy 431kcal, Fat 22.3g (of which Saturates 7.3g), Carbohydrates 53.5g (of which Sugars 33.6g), Fibre 0.6g, Protein 4.5g, Salt 0.76g (Per 25g Cake) Energy 452kJ, Energy 108kcal, Fat 5.6g (of which Saturates 1.8g), Carbohydrates 13.4g (of which Sugars 8.4g), Fibre 0.2g, Protein 1.1g, Salt 0.19g