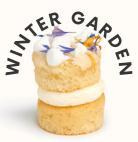

Orange and cranberry flavoured mini sponge cakes with a vanilla salted buttercream centre.

Topped with white chocolate, mini meringue drops, crushed meringue, berry sprinkles, mixed

edible flowers and fresh orange peel.

Emulsifier (Sunflower Lecithin), Flavouring (Vanillin)), Whole **Milk**, Humectant (Vegetable Glycerine), Raising Agents (Disodium Diphosphate, Sodium Hydrogen Carbonate), Sugar, Wheat Starch, Cornflour, Natural Flavouring, Dried Edible Flowers, Red Sprinkles (Sugar, Wheat Starch, Glucose Syrup, Colours (Concentrate Of Radish, Lemon, Blackcurrant), Beeswax), Orange Powder, Meringue (Sugar, Egg White Powder). For allergens including cereals containing gluten, see ingredients in bold. May contain soya, tree nuts, sulphites and peanut. Suitable for vegetarians.