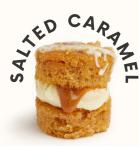

# Caramel flavoured mini sponge cakes with a salted buttercream and caramel sauce centre. Topped with white chocolate, caramel sprinkle and flaked sea salt.

ngredients:Sugar, Wheat Flour (Wheat Flour, Calcium Carbonate, Iron, Niacin, Thiamin), Pasteurised Free Range Egg, Natural Yogurt (Milk), Rapeseed Oil, Salted Butter (Milk, Salt), Whole Milk, Caramel Dessert Filling (3.8%) (Whole Milk, Sugar), White Chocolate Topping (Sugar, Fully Hydrogenated Vegetable Fat (Palm Kernel), Skimmed Milk Powder, Lactose (Milk), Emulsifier (Sunflower Lecithin), Flavouring (Vanillin)), Caramel Crunch (0.8%) (White Chocolate (Sugar, Cocoa Butter, Whole Milk Powder, Emulsifier (Sunflower Lecithin), Natural Flavour), Cereal (Rice Flour, Sugar, Wheat Flour, Sugar, PowderedSugar, Wheat Malt, Salt, Emulsifier (Sunflower Lecithin), Maltodextrin, Milk Chocolate (Sugar, Cocoa Butter, Whole Milk Powder, Cocoa Mass, Skimmed Milk Powder, Emulsifier (Sunflower Lecithin), Natural Flavour), Gum Arabic, Natural Flavour, Colour (Paprika)), Cornflour, Raising Agents (Disodium Diphosphate, Sodium Hydrogen Carbonate), Sugar, Wheat Starch, Salt (0.4%), Natural Flavouring, Colour (Caramel). For allergens including cereals containing gluten, see ingredients in bold. May contain sova, tree nuts, sulphites and peanut, Suitable for vegetarians,