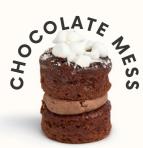

## Chocolate mini sponge cakes with a chocolate salted buttercream centre. Topped with dark chocolate, mixed chocolate crispies, chocolate curls and cacao nibs.

Ingredients: Sugar, Wheat Flour (Wheat Flour, Calcium Carbonate, Iron, Niacin, Thiamin), Rapeseed Oil, Pasteurised Free Range Egg, Natural Yogurt (Milk), Salted Butter (Milk, Salt), Dark Chocolate (5.2%) (Sugar, Cocoa Mass, Cocoa Butter, Emulsifier (Soya Lecithin), Natural Vanilla Flavouring), Whole Milk, Fat Reduced Cocoa Powder, Humectant (Vegetable Glycerine), Cacao Nibs, Dark Chocolate Topping (Sugar, Fully Hydrogenated Vegetable Fat (Palm Kernel), Fat Reduced Cocoa Powder, Emulsifier (Sunflower Lecithin), Flavouring (Vanilla)), Chocolate Decorations (Sugar, Cocoa Butter, Cocoa Mass, Whole Milk Powder, Skimmed Milk Powder, Milk Sugar, Whey Powder (Milk), Anhydrous Milk Fat, Emulsifiers (Sunflower Lecithin, Soya Lecithin), Natural Vanilla Flavouring), Rice Flour, Sugar, Wheat Flour, Dextrose (Wheat), Rapeseed Oil, Salt, Non-Hydrogenated Vegetable Fat (Shea Kernel Oil, Palm Oil), Glazing Agent Gum Acacia (Gum Acacia, Sucrose, Honey)), Raising Agents (Disodium Diphosphate, Sodium Hydrogen Carbonate), Sugar, **Wheat** Starch, Natural Flavouring. For allergens including cereals containing gluten, see ingredients in bold. May contain tree nuts, sulphites and peanut. Suitable for

Nutritional Information: (Per 100g) Energy 1845kJ, Energy 441kcal, Fat 23.6g (of which Saturates 7.8g), Carbohydrates 52.2g (of which Sugars 37.7g), Fibre 2.0g, Protein 5.1g, Salt 0.53g

(Per 25g Cake) Energy 461kJ, Energy 110kcal, Fat 5.9g (of which Saturates 1.9g), Carbohydrates 13.0g (of which Sugars 9.4g), Fibre 0.5g, Protein 1.3g, Salt 0.13g