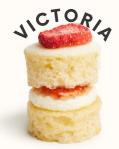

# Strawberry flavoured mini sponge cakes with a mascarpone salted buttercream centre. Topped with white chocolate, freeze dried strawberry and mini meringue kisses.

Ingredients:Sugar, Wheat Flour (Wheat Flour, Calcium Carbonate, Iron, Niacin, Thiamin), Pasteurised Free Range **Egg**, Natural Yogurt (**Milk**), Rapeseed Oil, Salted Butter (**Milk**), Salt), Cream Cheese (**Milk**) (Full Fat Soft Cheese, Salt), Whole **Milk**, Humectant (Vegetable Glycerine), Raising Agents (Disodium . Diphosphate, Sodium Hydrogen Carbonate), Sugar, **Wheat** Starch, White Chocolate Topping (Sugar Fully Hydrogenated Vegetable Fat (Palm Kernel), Skimmed Milk Powder, Lactose (Milk), Emulsifier (Sunflower Lecithin), Flavouring (Vanillin)), Meringue (0.7%) (Sugar, Free Range Egg Albumen, Sugar Wheat Starch), Freeze Dried Strawberries (0.7%), Sprinkles (Sugar, Vegetable Oils (Coconut, Shea), Rice Flour, Maize Starch, Concentrates (Radish, Spirulina, Carrot, Lemon, Apple, Blackcurrant, Hibiscus) Thickener (Sodium Carboxymethylcellulose), Tapioca Starch, Flavouring, Caramelised Sugar Syrup, Glazing Agent (Beeswax), Colour (Lutein)), Poppy Seed, Cornflour, Natural Flavouring, Colours (Cochineal, Turmeric). For allergens including cereals containing gluten, see ingredients in bold. May contain soya, tree nuts, sulphites and peanut.

Nutritional Information: (Per 100g) Energy 1731kJ, Energy 412kcal, Fat 21.7g (of which Saturates 6.7g), Carbohydrates 50.1g (of which Sugars 32.9g), Fibre 1.1g, Protein 4.9g, Salt 0.73g (Per 25g Cake) Energy 433kJ, Energy 103kcal, Fat 5.4g (of which Saturates 1.7g), Carbohydrates 12.5g (of which Sugars 8.2g), Fibre 0.3g, Protein 1.2g, Salt 0.18g