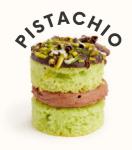

which Sugars 8.6g), Fibre 0.5g, Protein 1.3g, Salt 0.13g

Pistachio flavoured mini sponge cakes with a dark chocolate salted buttercream centre. Topped with dark chocolate, white chocolate drizzle, pistachio nibs and chocolate curls.

Ingredients:Sugar, Wheat Flour (Wheat Flour, Calcium Carbonate, Iron, Niacin, Thiamin), Natural Yogurt (Milk), Pasteurised Free Range Egg, Rapeseed Oil, Salted Butter (Milk, Salt), Whole Milk, Dark Chocolate (3.7%) (Sugar, Cocoa Mass, Cocoa Butter, Emulsifier (Soya Lecithin), Natural Vanilla Flavouring), Fat Reduced Cocoa Powder, Spinach, Humectant (Vegetable Glycerine), Dark Chocolate Topping (0.7%) (Sugar, Fully Hydrogenated Vegetable Fat (Palm Kernel), Fat Reduced Cocoa Powder, Emulsifier (Sunflower Lecithin), Flavouring (Vanilla)), Pistachio (1.1%), White Chocolate Topping (Sugar, Fully Hydrogenated Vegetable Fat (Palm Kernel), Skimmed Milk Powder, Lactose (Milk), Émulsifier (Sunflower Lecithin), Flavouring (Vanillin)), Chocolate Flakes (Sugar, Cocoa Mass, Cocoa Butter, Emulsifier (Soya Lecithin, Natural Vanilla Flavouring), Fat Reduced Cocoa Powder, Raising Agents (Disodium Diphosphate, Sodium Hydrogen Carbonate), Sugar, Wheat Starch, Natural Flavouring. For allergens including cereals containing gluten, see ingredients in bold. May contain soya, other tree nuts, sulphites and peanut. Suitable for vegetarians.