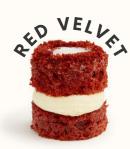

# Red velvet mini sponge cakes with a vanilla salted buttercream centre. Topped with white chocolate and red cake crumb.

Ingredients: Sugar, Wheat Flour (Wheat Flour, Calcium Carbonate, Iron, Niacin, Thiamin), Pasteurised Free Range Egg, Natural Yogurt (Milk), Rapeseed Oil, Salted Butter (Milk, Salt), Whole Milk, White Chocolate Topping (Sugar, Fully Hydrogenated Vegetable Fat (Palm Kernel), Skimmed Milk Powder, Lactose (Milk), Emulsifier (Sunflower Lecithin), Flavouring (Vanillin)), Humectant (Vegetable Glycerine), Raising Agents (Disodium Diphosphate, Sodium Hydrogen Carbonate), Sugar, **Wheat** Starch, Fat Reduced Cocoa Powder, Cornflour, Colours (Cochineal, Turmeric), Natural Flavouring. For allergens including cereals containing gluten, see ingredients in **bold**. May contain soya, tree nuts, sulphites and