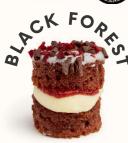

ral Vanilla Flavouring, Gum Arabic, Colour (Paprika)), Cornflour, Natural Flavouring, Colour (Caramel). For allergens including cereals containing gluten, see ingredients in **bold**. May contain tree nuts, sulphites and peanut. Suitable for vegetarians.

Nutritional Information: (Per 100g) Energy 1796kJ, Energy 428kcal, Fat 21.6g (of which Saturates 6.4g), Carbohydrates 54.1g (of which Sugars 37.1g), Fibre 0.7g, Protein 4.7g, Salt 0.61g (Per 25g Cake) Energy 449kJ, Energy 107kcal, Fat 5.4g (of which Saturates 1.6g), Carbohydrates 13.5g (of which Saturates which Sugars 9.3g), Fibre 0.2g, Protein 1.2g, Salt 0.15g

# A NOTE ON STORAGE

Our cakes keep for up to 14 days if you can wait that long. Refrigerate for best results.



# 2025 Collection



# DISCOVER MORE



www.littlecake.co.uk 











# Pecan and dark treacle mini sponge cakes with a caramel sauce and vanilla flavoured salted buttercream centre. Topped with dark chocolate and a maple syrup candied pecan.

Ingredients: Sugar, Wheat Flour (Wheat Flour, Calcium Carbonate, Iron, Niacin, Thiamin) And Cane Molasses, Pasteurised Free Range Egg, Natural Yogurt (Milk), Rapeseed Oil, Salted Butter (Milk, Salt), Whole Milk, Black Treacle, Caramel Dessert Filling (Whole Milk, Sugar), Humectant (Vegetable Glycerine), **Pecan** (1.9%), Maple Syrup, Dark Chocolate Topping (Sugar, Fully Hydrogenated Vegetable Fat (Palm Kernel), Fat Reduced Cocoa Powder, Emulsifier (Sunflower Lecithin), Flavouring (Vanilla)), Cornflour, Raising Agents (Disodium Diphosphate, Sodium Hydrogen Carbonate), Sugar, Wheat Starch, Natural Flavouring. For