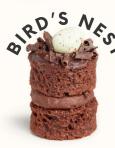

nilla Flavouring, Gum Arabic, Colour (Paprika)), Cornflour, Natural Flavouring, Colour (Caramel). For allergens including cereals containing gluten, see ingredients in **bold**. May contain tree nuts, sulphites and peanut. Suitable for vegetarians.

Nutritional Information: (Per 100g) Energy 1796kJ, Energy 428kcal, Fat 21.6g (of which Saturates 6.4g), Carbohydrates 54.1g (of which Sugars 37.1g), Fibre 0.7g, Protein 4.7g, Salt 0.61g (Per 25g Cake) Energy 449kJ, Energy 107kcal, Fat 5.4g (of which Saturates 1.6g), Carbohydrates 13.5g (of which Saturates which Sugars 9.3g), Fibre 0.2g, Protein 1.2g, Salt 0.15g

# A NOTE ON STORAGE

Our cakes keep for up to 14 days if you can wait that long. Refrigerate for best results.



# 2025 Collection



# DISCOVER MORE



www.littlecake.co.uk 











# Pecan and dark treacle mini sponge cakes with a caramel sauce and vanilla flavoured salted buttercream centre. Topped with dark chocolate and a maple syrup candied pecan.

Ingredients: Sugar, Wheat Flour (Wheat Flour, Calcium Carbonate, Iron, Niacin, Thiamin) And Cane Molasses, Pasteurised Free Range Egg, Natural Yogurt (Milk), Rapeseed Oil, Salted Butter (Milk, Salt), Whole Milk, Black Treacle, Caramel Dessert Filling (Whole Milk, Sugar), Humectant (Vegetable Glycerine), **Pecan** (1.9%), Maple Syrup, Dark Chocolate Topping (Sugar, Fully Hydrogenated Vegetable Fat (Palm Kernel), Fat Reduced Cocoa Powder, Emulsifier (Sunflower Lecithin), Flavouring (Vanilla)), Cornflour, Raising Agents (Disodium Diphosphate, Sodium Hydrogen Carbonate), Sugar, Wheat Starch, Natural Flavouring. For aller