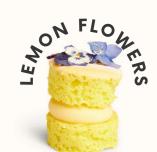

Lemon flavoured pastel yellow mini sponge cakes with a pastel yellow vanilla flavoured salted buttercream centre. Topped with pastel yellow white chocolate and edible mixed flowerrents:Sugar, Wheat Flour (Wheat Flour, Calcium Carbonate, Iron, Niacin, Thiamin), Pasteurised Free Range Egg, Natural Yogurt (Milk), Rapeseed Oil, Butter (Milk), Whole Milk, White Chocolate Topping (Sugar, Fully Hydrogenated Vegetable Fat (Palm Kernel), Skimmed Milk Powder, Lactose (Milk), Emulsifier (Sunflower Lecithin), Flavouring (Vanillin)), Colour (Tartrazine), Edible Flowers (1.4%) (Natural Flowers, Gum Arabic, Colour (Carmine, Indigo Carmine) Sugar), Humectant (Vegetable Glycerine), Raising Agents (Disodium Diphosphate, Sodium Hydrogen Carbonate), Sugar, Wheat Starch, Cornflour, Natural Lemon Flavouring (0.45%). For allergens including cereals containing gluten, see ingredients in **bold**. May contain Soya, Tree Nuts, Sulphites & Peanut.

Nutritional Information: (Per 100g) Energy 1752kJ, Energy 419kcal, Fat 22.6g (of which Saturates 7.4g), Carbohydrates 49.8g (of which Sugars 32.8g), Fibre 0.7g, Protein 4.5g, Salt 0.61g (Per 25g Cake) Energy 438kJ, Energy 105kcal, Fat 5.7g (of which Saturates 1.9g), Carbohydrates 12.5g (of

which Sugars 8.2g), Fibre 0.2g, Protein 1.1g, Salt 0.15g