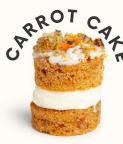

# Carrot mini sponge cakes with a mascarpone salted buttercream centre. Topped with white chocolate, toasted walnut nibs and fresh orange peel.

Ingredients: Carrot (15.5%), Sugar, Wheat Flour (Wheat Flour, Calcium Carbonate, Iron, Niacin, Thiamin), Salted Butter (Milk, Salt), Natural Yogurt (Milk), Pasteurised Free Range Egg, Rapeseed Oil, Mascarpone (Cream (Milk), Whole Milk, Acidity Regulator (Citric Acid)), White Chocolate Topping (Sugar, Fully Hydrogenated Vegetable Fat (Palm Kernel), Skimmed Milk Powder, Lactose (Milk), Emulsifier (Sunflower Lecithin), Flavouring (Vanillin)), Walnut, Orange, Currants, Humectant (Vegetable Glycerine), Cinnamon Raising Agents (Disodium Diphosphate, Sodium Hydrogen Carbonate), Sugar, Wheat Starch, Mixed Spice (Corriander, Cassia, Ginger, Fennel, Nutmeg, Clove, Cardamom), Natural Flavouring, Cornflour. For allergens including cereals containing gluten, see ingredients in **bold**. May contain Soya, other tree nuts, sulphites and peanut. Suitable for vegetarians.