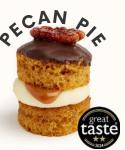

# Pecan and dark treacle mini sponge cakes with a caramel sauce and vanilla flavoured salted buttercream centre. Topped with dark chocolate and a maple syrup candied pecan.

Ingredients: Sugar, Wheat Flour (Wheat Flour, Calcium Carbonate, Iron, Niacin, Thiamin) And Cane Molasses, Pasteurised Free Range Egg, Natural Yogurt (Milk), Rapeseed Oil, Salted Butter (Milk, Salt), Whole Milk, Black Treacle, Caramel Dessert Filling (Whole Milk, Sugar), Humectant (Vegetable Glycerine), **Pecan** (1.9%), Maple Syrup, Dark Chocolate Topping (Sugar, Fully Hydrogenated Vegetable Fat (Palm Kernel), Fat Reduced Cocoa Powder, Emulsifier (Sunflower Lecithin), Flavouring (Vanilla)), Cornflour, Raising Agents (Disodium Diphosphate, Sodium Hydrogen Carbonate), Sugar, Wheat Starch, Natural Flavouring. For allergens including cereals containing gluten, see ingredients in bold. May contain soya, other tree nuts, sulphites and peanut. Suitable for vegetarians.